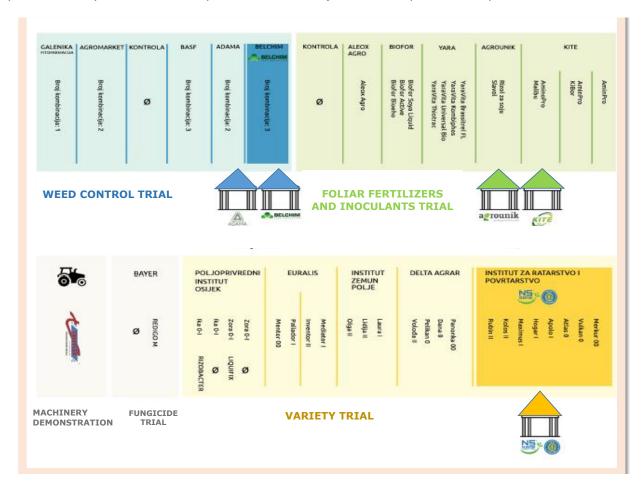

#### **DEMO FIELD LAYOUT**

On our Field Days we welcome everyone. There is the opportunity to rent field plots for all relevant services and products in soybean farming.

The picture below presents the example of one Donau Soja demo field pattern with position of trials.

# **TYPE OF PARTNERSHIP**

Donau Soja field demonstrations (demo-fields) are set up with the expertise and technical support of Donau Soja partners, science institutions and extension services. All demo fields are established and performed according to Donau Soja standards. Demo-field partners are the leading local, regional and international agricultural companies, producers and distributors of seeds, plant protection products, fertilizers, inoculants, machinery and other equipment and services. Together with our partners, we are building a platform that stimulates knowledge exchange and reinforces the relationship between farmers, input providers, scientists and technical experts.