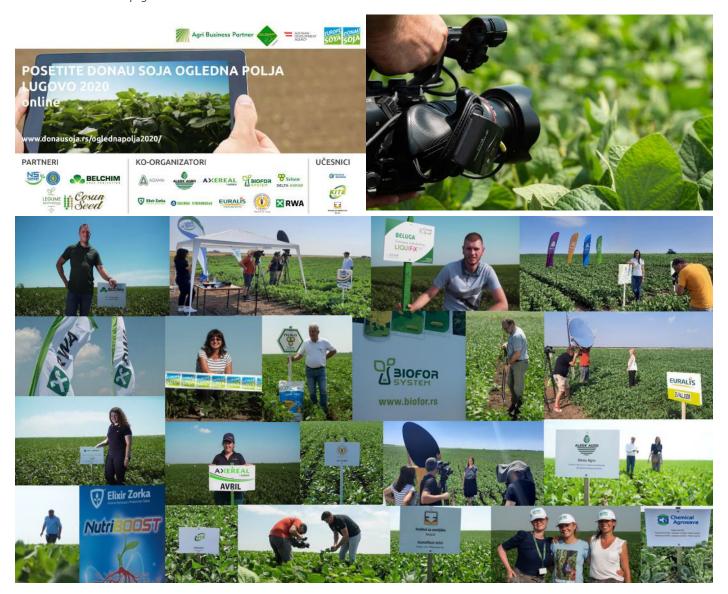

## **DONAU SOJA ONLINE FIELD DAYS**

Starting form 2020, all information regarding Donau Soja demo fields are available online.

This makes it possible for farmers to gain all the knowledge and information about soybean varieties, fertilization, weed and pest control and sustainability in easy accessible way during the whole year.

In cooperation with partners, a great number of varieties, herbicides, foliar fertilizers, inoculants and other plant nutrients are presented through high quality photo and video materials, which are shared directly to farmers by various communication channels (mob marketing, social networks, banner campaigns, media).

# Example of online demo field in Serbia 2020

Check out: www.donausoja.rs/oglednapolja2020/en

14 VIDEO presentations

>100.000
Reach on Dunay Soja FB page\*

>2000 visits to the webpage\*

>2300 Views Dunav Soja YT channel\*