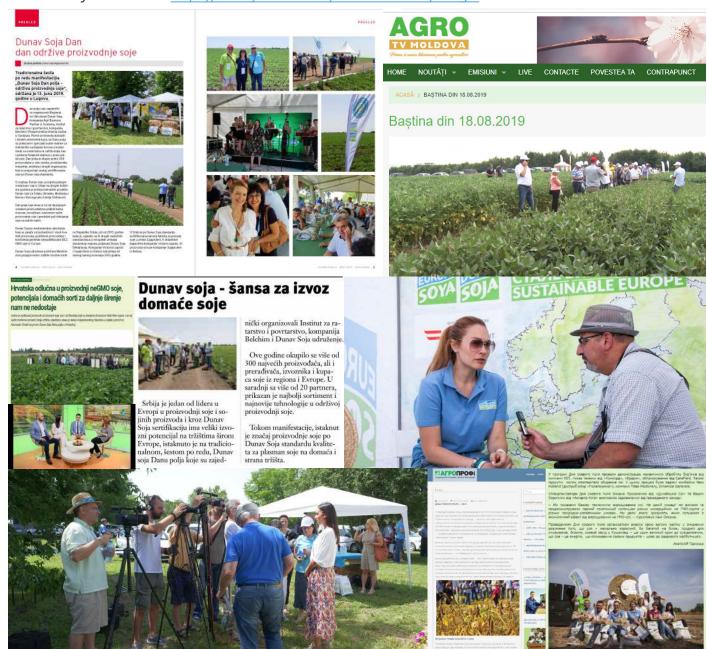

#### **FIELD DAYS IN MEDIA**

Donau Soja Field Day events attract great media attention resulting in various press reports at local, regional and international level.

Photo and video collection of Donau Soja Field days is available to all partners.

Have a look at the videos from the latest Donau Soja Field Day events:

- Field Day Ukraine 2019 https://www.youtube.com/watch?v=y9cSYwgzyYI
- Field Day Serbia 2019 <a href="https://www.youtube.com/watch?v=jvivh9mGlrc&t=13s">https://www.youtube.com/watch?v=jvivh9mGlrc&t=13s</a>
- Field Day Croatia 2019 <a href="https://www.youtube.com/watch?v=ClKXDpZsHgM">https://www.youtube.com/watch?v=ClKXDpZsHgM</a>