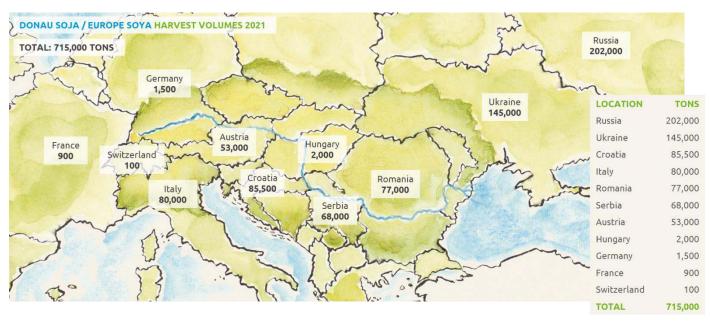

## DONAU SOJA & EUROPE SOYA HARVEST 2021

715,000 TONS 11 COUNTRIES 10% MARKET SHARE We are proud to announce that until today, Donau Soja & Europe Soya certified partners from **11 European countries** have reported a record sum of **715,000 tonnes** of certified soybeans from harvest 2021 in their storages.

**10%** of the total European non-GM harvest volumes are now under Donau Soja & Europe Soya certification.

Donau Soia & Europe Sova harvest volumes by storage location. Status as of January 2022

EVERY PARTNER COUNTS